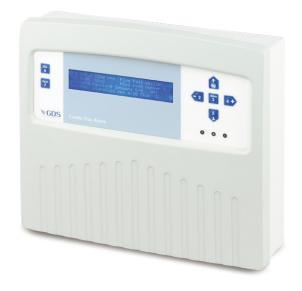

# **WALL MOUNT**

# **Dimensions**

H 265 x W 315 x D50 mm

#### Weight

3kg

#### **Enclosure**

Mild steel powder coat BS00A01 IP52

# **Power Supply**

Combi network supply - 75mA