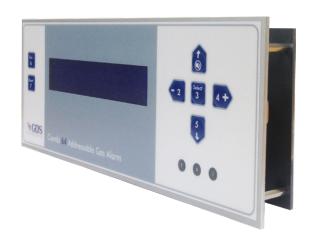

#### **PANEL MOUNT**

# **Dimensions**

H 115 x W 310 x D50 mm

#### Weight

0.7kg

#### **Enclosure**

N/A

# **Power Supply**

Combi network supply – 75mA

This document is not contractual and the equipment specification may be modified at any time without prior notice.