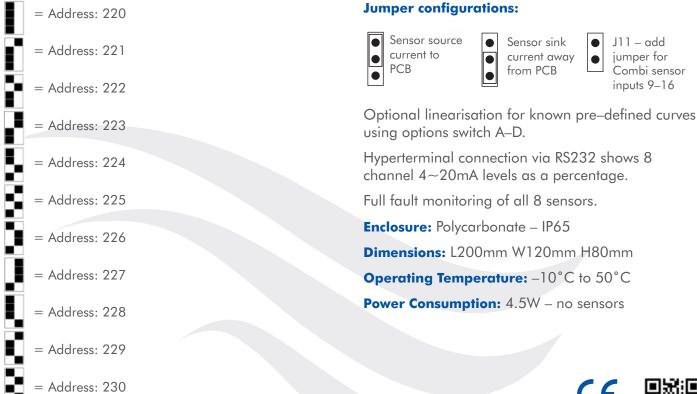

The Combi detects the address being used on this card when connected to the CANbus. This can be checked in engineers menu 27 setup network, the address should be set using the address select switch 220–230.