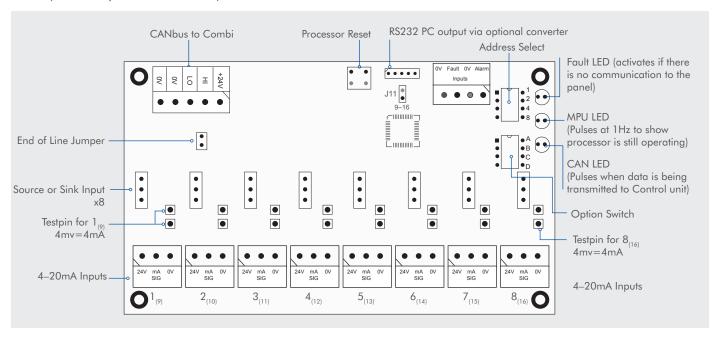

## 8 WAY 4~20mA SENSOR SIGNAL INPUT MODULE

Specification Sheet ref C1298Av.2

The eight channel  $4\sim20$ mA signal input module allows up to 8 signals in either sink or source mode to be addressed on CANbus to the Combi as replacement direct sensor inputs, either channels 1–8 or 9–16 (add Jumper J11 for 9–16).

The Combi detects the address being used on this card when connected to the CANbus. This can be checked in engineers menu 27 setup network, the address should be set using the address select switch 220–230.