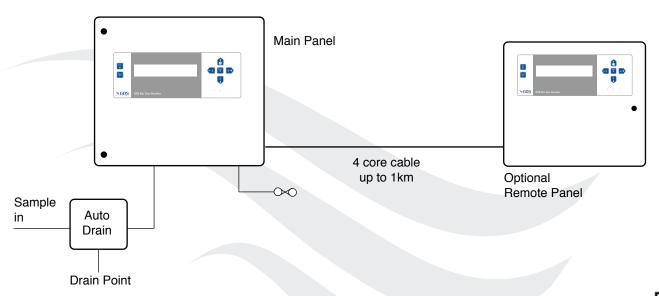

## **Operation**

The GDS308 is designed to continuously monitor up to four gases by sample extraction along a single sample line. The central unit provides gas level readouts with two alarm stages and a range of signal and data outputs for logging annunciator and control functions.

### **User interface**

- 8 panel mounted push buttons main panel and remote panel:-Reset, Scroll, Hold, Dim, Enter, Down, Up, Select
- PC event log / data log, data to and from system controls